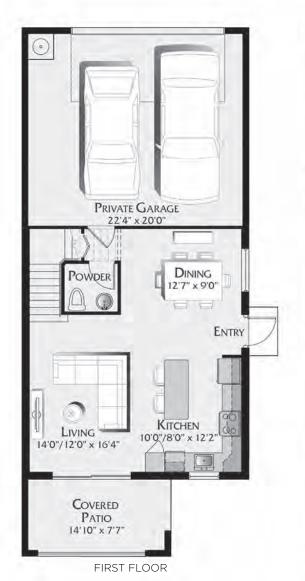

## **DORADA**

3 Bedrooms, 2 1/2 Baths, 2-Car Garage

| First Floor    | 614   |
|----------------|-------|
| Second Floor   | 1,041 |
| Total - Living | 1,655 |
| Garage         | 481   |
| Covered Porch  | 121   |