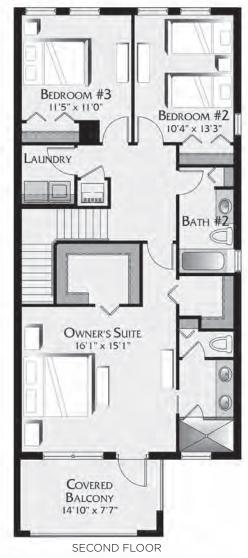

## **DORADA**

3 Bedrooms, 2 1/2 Baths, 2-Car Garage

| First Floor    | 614   |
|----------------|-------|
| Second Floor   | 1,041 |
| Total - Living | 1,655 |
| Garage         | 481   |
| Covered Porch  | 121   |

Covered Balcony 121 Total 2,378

cascada

at MONTERRA

All dimensions, specifications and features are approximate and subject to change without notice. Exterior colors may vary. Artist's rendering and floorplans are for illustrative and conceptual purposes. Floorplans are not to scale and may be the reverse (mirror) image of those shown. Minto Communities, LLC, CGC 059780, CGC 1516596, CGC 1518693, CGC 1505726. 1/11.